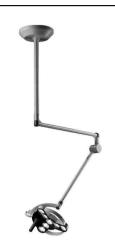

## **Treatment luminaire**

## TRIANGO 30 C D15170000

## Waldmann W

ENGINEER OF LIGHT.

| fitted with                    | 1 x LED module - Energy efficiency category A+                                |
|--------------------------------|-------------------------------------------------------------------------------|
| Illuminancefield @ 100 cm      | Ø 16 cm                                                                       |
| illuminance @ 100 cm           | 60 000 lx                                                                     |
| color rendering index (CRI)    | > 95                                                                          |
| colour temperatur              | 4500 K                                                                        |
| Depth of illumination L1+L2    | 1.2 m                                                                         |
| work equipment                 | electronic converter                                                          |
| mains lead                     | direct power supply                                                           |
| luminaire body                 | polycarbonate & acrylonitrile butadiene styrene<br>copolymer (PC & ABS)       |
| weight (net)                   | 13.0 kg                                                                       |
| Power consumption              | 30 W                                                                          |
| usage                          | rotary switch on the luminaire head                                           |
|                                | single-pole secondary, continuously dimmable                                  |
| balance of articulation joints | spring (weight compensation)                                                  |
| class of protection            | 1                                                                             |
| Accessory                      | sterilizable handle, adapter for suspended ceiling                            |
| norms                          | EN 60601-1, EN 60601-2-41                                                     |
| special features               | sterilisable grip, continuously dimmable, maintenance free                    |
| Fastening                      | ceiling mount, when mounting ceiling tube could be<br>cut to length 25-120 cm |
| System of protection           | IP 43 (Leuchtenkopf)                                                          |