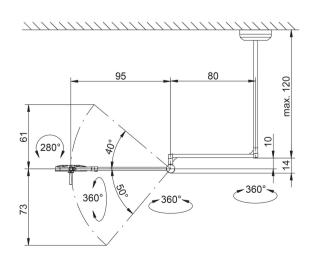

## Waldmann W

ENGINEER OF LIGHT.

| fitted with                    | 1 x LED module - Energy efficiency category A+                                |
|--------------------------------|-------------------------------------------------------------------------------|
| Illuminancefield @ 100 cm      | Ø 16 cm                                                                       |
| illuminance @ 100 cm           | 60 000 lx                                                                     |
| color rendering index (CRI)    | > 95                                                                          |
| colour temperatur              | 4500 K                                                                        |
| Depth of illumination L1+L2    | 1.2 m                                                                         |
| work equipment                 | electronic converter                                                          |
| mains lead                     | direct power supply                                                           |
| luminaire body                 | polycarbonate & acrylonitrile butadiene styrene<br>copolymer (PC & ABS)       |
| weight (net)                   | 13.0 kg                                                                       |
| Power consumption              | 30 W                                                                          |
| usage                          | rotary switch on the luminaire head                                           |
|                                | single-pole secondary, continuously dimmable                                  |
| balance of articulation joints | spring (weight compensation)                                                  |
| class of protection            | 1                                                                             |
| Accessory                      | sterilizable handle, adapter for suspended ceiling                            |
| norms                          | EN 60601-1, EN 60601-2-41                                                     |
| special features               | sterilisable grip, continuously dimmable, maintenance free                    |
| Fastening                      | ceiling mount, when mounting ceiling tube could be<br>cut to length 25-120 cm |
| System of protection           | IP 43 (Leuchtenkopf)                                                          |