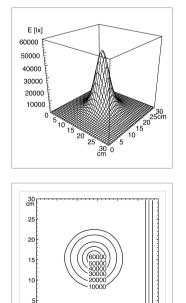

## light distribution

15 20 25

10

0Ľ 0

Errors and technical changes excepted. Images can vary from original. Photometric and electrical data may vary due to component tolerances.

30 cm

\_\_\_\_\_

www.waldmann.com © 12.2018 H. Waldmann GmbH & Co. KG